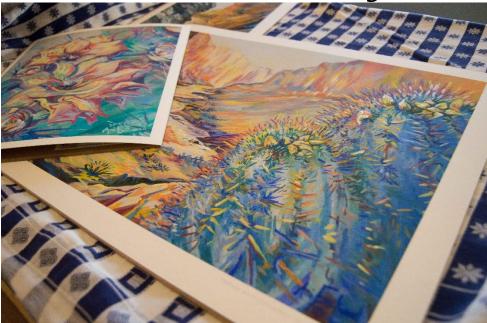

# Artists of Montana Giclee Printing Services

Professional Giclée Printing Services, specializing in reproducing artist's and photographer's images with the highest quality materials with over 15 years of experience as a professional artist and 10 years as a printer. I work with you until you are thrilled with the quality of your reproduction.

I use a state of the art giclée printer and archival quality canvas, papers and ink. Images produced are the finest gallery quality reproductions, known to last 75-100 years. Prices are very affordable with little setup cost to help students and upcoming artists/photographers market artwork for affordable Montana Prices.