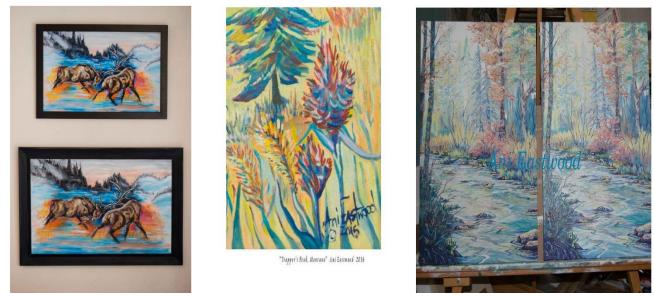

Examples of Color matching and available title formatting included in setup cost Left: Original Painting on bottom by Nicole Crisp: Florence Montana Middle: Title Formatting available in multiple fonts and colors (title name date etc.) Right: Example of original oil and canvas reproduction (original oil on right)