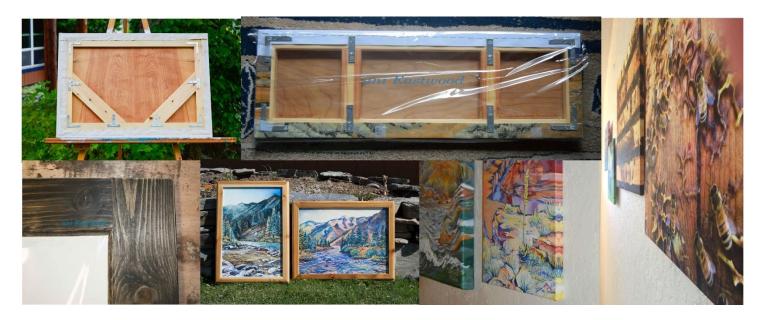

## **Options for Stretched Canvas Giclée:**

## Gallery Wrap: Mirror Image sides Photography Floating Frames Stile and Rale Wood

Equation used: Width X Height X 0.32(labor and supplies+ \$18.00 mirror image setup if applicable) = Total Cost for finishing

This will come as a fully stretched, finished, ready to hang gallery quality piece with wire and metal corner brackets. (can choose back stain color)

Note: If canvas frame is under 11"x14" cost for building frame is \$40.00 to cover supplies and time (Prices in example do not include the printing cost: Please refer to printing cost above or contact me for more details or a quote!)